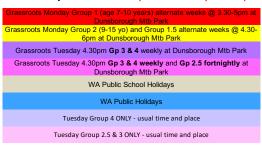

## **Colour Key**

NOTE Groups 1 & 2 are fortnightly on Mondays alternate weeks Groups 3 & 4 are weekly and Group 2.5 fortnightly on Tuesdays